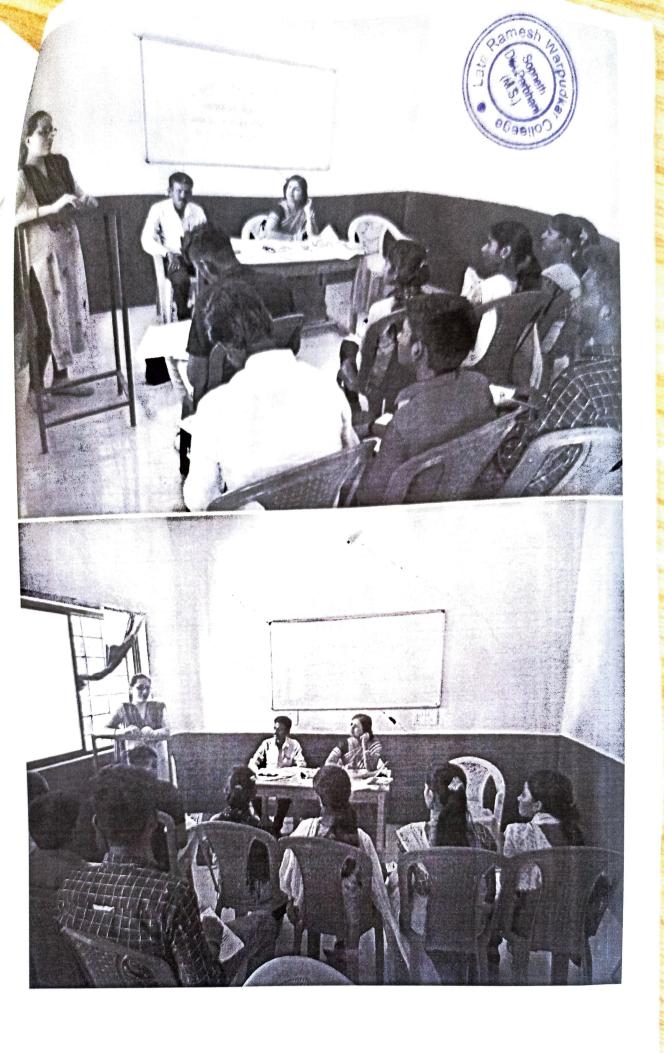

## **Departmental Activity Report**

- Name of the Department: \_sociology\_\_\_\_
- 1. Name of the Activity: -guest lecture series-----
- 2. Date: --13/4/23-----
- 3. Place & Time:-department of sociology, 1:40-----
- 4. Objectives of the Programme:--white research resource person of other colleges the guide and communicate with students, introduce students the burning issues of Indian society, to know the students that they are the citizens of our country and what is their responsibilities, to improve social responsibilities of students.
- 5. Guests/Resource Persons:-Dr Vijaymala rithak head of the department of sociology sant janabai arts commerce and science College gangakhed district Parbhani.
- 6. Abstract of the Programme: ---On April 13, 2023, as part of the lecture series organized by the Department of Sociology, Dr. Jai Mala Writer, Head of the Department of Sociology, Sant Janabai Arts, Commerce and Science College, Gangakhed, guided the students on the topic of Domestic Violence and Women and expressed his views on the Domestic Violence Act and its requirements. Whether educated or uneducated in rural areas or urban areas, whether women are earners or housewives, we always experience from the newspapers that women are victims of various forms of domestic violence, so unless women are seen as individuals, it is not possible to reduce violence against women. On the occasion, he expressed the need for women themselves to change their mental attitude, to treat women as partners, to prevent violence against women, and to resist injustice against them, and the doctor interacted with the students.
- 7. Total Beneficiaries: --25-----
- 8. Achievements/ Outcomes: ---invite resource persons of other colleges and they discuss with students on burning issues of our society.

## उपक्रम / कार्यक्रमाचे संक्षिप्त विवरण

13 एप्रिल 2023 रोजी समाजशास्त्र विभागाकडून व्याख्यानमाले अंतर्गत डॉ.डी व्हि.रायठक, समाजशास्त्र विभाग प्रमुख, संत जनाबाई कला वाणिज्य विज्ञान महाविद्यालय,गंगाखेड यांना आमंत्रित करून कौटुंबिक हिंसाचार आणि महिला या विषयावर त्यांनी विद्यार्थ्यांना मार्गदर्शन करताना कौटुंबिक हिंसाचार कायदा आणि त्याची आवश्यकता मांडली. आज महिला ग्रामीण भागातील असो शहरातील असो शिक्षित असो अशिक्षित असो कमावती असो किवा गृहिणी असो विविध स्वरूपाच्या कौटुंबिक अत्याचाराला महिला बळी पडत असल्याचा आपल्याला वर्तमानपत्रातून नेत्यांनी येतो. त्यामुळे महिलेकडे जोपर्यंत महिलांकडे एक व्यक्ती म्हणून पाहिले जात नाही तोपर्यंत महिलांमधून होणाऱ्या अत्याचार हे कमी होणे शक्य नाही. यासाठी गरज आहे ती प्रत्येकाने आपला मार्नासक इण्टिकोन बदलण्याची. स्त्रीला सहचारिणी मानण्याची. महिलांवरील अत्याचार प्रतिबंधित करण्यासाठी स्वतः महिलांनी आपल्यावरील होणारा अन्याय सहन न करता त्याविरुद्ध प्रतिकार करण्याची आवश्यकता त्यांनी व्यक्त केली. तसेच भारतीय समाजातील महिलांची स्थिती आणि गती यावर मार्गदर्शन केले. या प्रसंगी डॉ. डी व्ही रायठक मॅडमने विद्यार्थ्यांशी चर्चात्मक संवाद साधला.